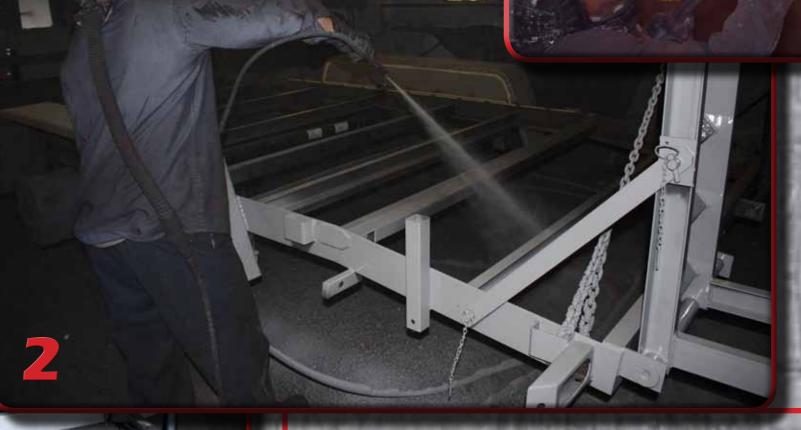

TRAILERS INC. \*\*\*

A durable utility trailer is assembled and welded.

3 - Alpplication of high quality PPG two-component OEM urethane

2 - Frames are sprayed with PPG epoxy ester corrosion resistant primer.

່ງ - Frames are cleaned, phosphatized and dried.

Painted trailer frames are cured before final assembly.

Trailers that work for a living!

www.carmate-trailers.com